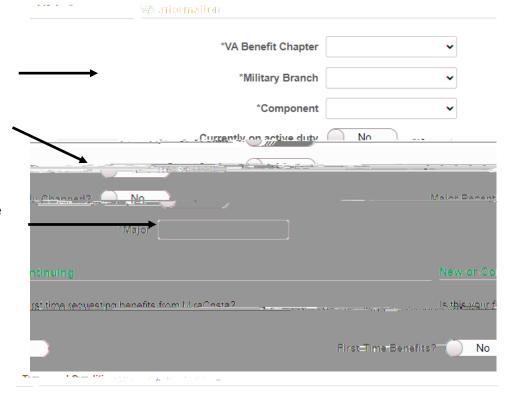

This informa on will self populate from your SURF account.

If any of the informa on is incorrect, please update this using the 'Profile' le on the Student Center in SURF.

Select the appropriate informa on from the drop down bars for each item.

Please note that certain op ons may result in further required informa on.

Type in your current major for the term in which you wish to be cer fied.