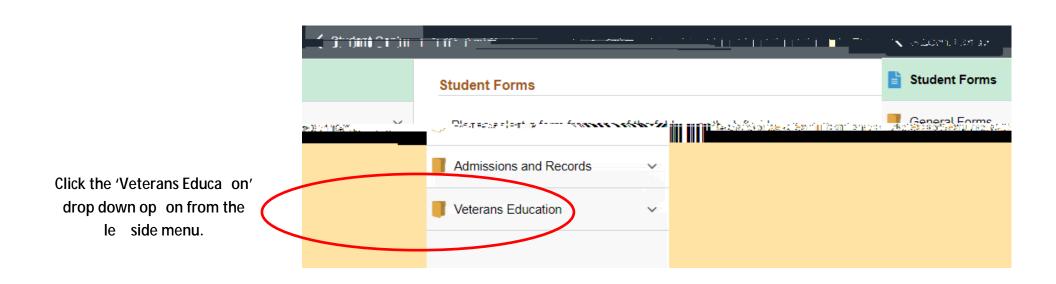

NOTE: You can only fill out and submit an LOI a er you are enrolled in <u>at least 1</u> course. You are only able to submit <u>one</u> LOI per term.

Click on the 'Student Forms' le in the Student Center in SURF.

Click the 'Veteran Le er of Intent (LOI)' op on.

From the drop down bar, select the term in which you wish to use benefits.

Please note that you must fill out a separate LOI for each term you wish to be cer fied.