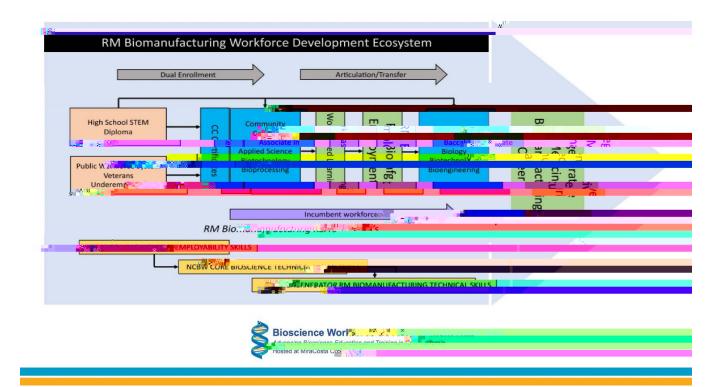

### BACKGROUND

The Life Sciences/Biotechnology sector work began as part of the statewide Strong Workforce program hosted by the Chancellor's Office. In 2022, MiraCosta College received a seed grant from the Chancellor's Office to create the BioScience Workforce Development Hub. Hosted by MiraCosta College, the Hub has secured approximately \$6M in grants to develop inclusive training pathways in bioscience.

### **S**TATUS

Dean Mike Fino and Executive Director, Terri Quenzer will provide an overview of the work of the Bioscience Workforce Development Hub. The focus will be on how the Hub is supporting MiraCosta students as well as students throughout California.