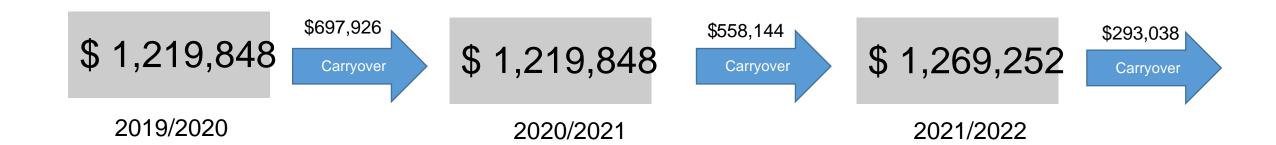

### <u>Allocations</u>

# 2019-20 Expenditures

| 1000 Instructional Salaries    |       | 166,406       |
|--------------------------------|-------|---------------|
| 2000 NonInstructional Salaries |       | 631,635       |
| 3000 Employee Benefits         | \$    | 295,522       |
| 4000 Supplies and Materials    |       | 50,704        |
| ñììì KšZ Œ K‰ Œ š]vP Æ%        | o\$v• | • 108,4876E À |
| òììì ‰]š o Kµšo Ç2             | \$    | 94,926        |
| Tota                           | 1\$   | 1,348,069     |

# 2020-21 Expenditures

| 1000 Instructional Salaries    | \$       | 157,692      |
|--------------------------------|----------|--------------|
| 2000 NonInstructional Salaries | \$       | 665,398      |
| 3000 Employee Benefits         | \$       | 327,366      |
| 4000 Supplies and Materials    | \$       | 88,338       |
| ñììì KšZ Œ K‰ Œ š]vP           | Æ %\$ v• | • 99,8930EÀ] |
|                                |          |              |
|                                |          |              |

# 2021-22 Expenditures

| 1000 Instructional Salaries    | \$ 125,187       |
|--------------------------------|------------------|
| 2000 NonInstructional Salaries | \$ 740,513       |
| 3000 Employee Benefits         | \$ 352,593       |
| 4000 Supplies and Materials    | \$ 1,198         |
| ñììì KšZ Œ K‰ Œ š]vP Ɖ         | \$ • 198,570 ŒÀ] |
|                                |                  |
|                                |                  |